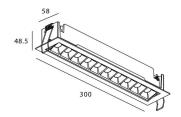

## Scheme

| Product                     |                |
|-----------------------------|----------------|
| Real power (W)              | 20             |
| Real luminous flux (Lm)     | 1220           |
| Luminous efficiency (Lm/W)  | 61             |
| Beam angle (º)              | 15             |
| Life time (h)               | 50000 h L80B10 |
| IP                          | 20             |
| Electrical class insulation | Clas II        |
| Colour                      | White          |
| U. G. R                     | <19            |
| Control gear included       | Yes            |
| Control gear                | ON/OFF         |
| Flicker Free                | Yes            |
| Light source                | LED            |
| Type of LED                 | СОВ            |
| Colour temperature (K)      | 3000           |
| Colour consistency (SDCM)   | SDCM<3         |
| CRI                         | 90             |