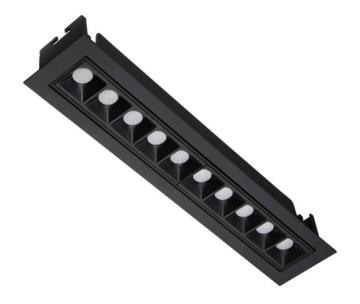

## Star-A

Lavov Downlights from the family Star-A ,power 20 W and CRI 90 with an optic 15 degrees made in Die Cast Aluminum finished in White with a real lumen output of 1220lm and an efficiency of 61lm/W. ON/OFF driver.

## Scheme

| Product                     |                |
|-----------------------------|----------------|
| Real power (W)              | 20             |
| Real luminous flux (Lm)     | 1220           |
| Luminous efficiency (Lm/W)  | 61             |
| Beam angle (º)              | 15             |
| Life time (h)               | 50000 h L80B10 |
| IP                          | 20             |
| Electrical class insulation | Clas II        |
| Colour                      | White          |
| U. G. R                     | <19            |
| Control gear included       | Yes            |
| Control gear                | ON/OFF         |
| Flicker Free                | Yes            |
| Light source                | LED            |
| Type of LED                 | СОВ            |
| Colour temperature (K)      | 3000           |
| Colour consistency (SDCM)   | SDCM<3         |
| CRI                         | 90             |