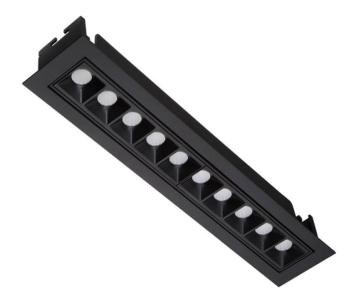

## Star-A

Lavov Downlights from the family Star-A ,power 20 W and CRI 90 with an optic 15 degrees made in Die Cast Aluminum finished in Black with a real lumen output of 1220lm and an efficiency of 61lm/W. ON/OFF driver.

## Scheme

| Product                     |                |
|-----------------------------|----------------|
| Real power (W)              | 20             |
| Real luminous flux (Lm)     | 1220           |
| Luminous efficiency (Lm/W)  | 61             |
| Beam angle (º)              | 15             |
| Life time (h)               | 50000 h L80B10 |
| IP                          | 20             |
| Electrical class insulation | Clas II        |
| Colour                      | Black          |
| U. G. R                     | <19            |
| Control gear included       | Yes            |
| Control gear                | ON/OFF         |
| Flicker Free                | Yes            |
| Light source                | LED            |
| Type of LED                 | СОВ            |
| Colour temperature (K)      | 3000           |
| Colour consistency (SDCM)   | SDCM<3         |
| CRI                         | 90             |