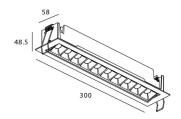

## Scheme

| Product                     |                |
|-----------------------------|----------------|
| Real power (W)              | 20             |
| Real luminous flux (Lm)     | 1220           |
| Luminous efficiency (Lm/W)  | 61             |
| Beam angle (º)              | 15             |
| Life time (h)               | 50000 h L80B10 |
| IP                          | 20             |
| Electrical class insulation | Clas II        |
| Colour                      | Black          |
| U. G. R                     | <19            |
| Control gear included       | Yes            |
| Control gear                | ON/OFF         |
| Flicker Free                | Yes            |
| Light source                | LED            |
| Type of LED                 | СОВ            |
| Colour temperature (K)      | 3000           |
| Colour consistency (SDCM)   | SDCM<3         |
| CRI                         | 90             |