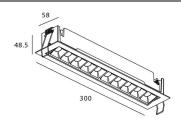

## Star-A

Lavov Downlights from the family Star-A ,power 20 W and CRI 90 with an optic 15 degrees made in Die Cast Aluminum finished in Black with a real lumen output of 1220lm and an efficiency of 61lm/W. DALI driver.

| Item code    | 86.D031.4313.02           |
|--------------|---------------------------|
| Product type | Indoor                    |
| Category     | Downlights                |
| Family       | STAR                      |
| Subfamily    | Star-A                    |
| <u> </u>     | ******                    |
| Pictograms   | 220 v CRI C C Driver INCL |

## Scheme



## Photometry



| Product                     |                |
|-----------------------------|----------------|
| Real power (W)              | 20             |
| Real luminous flux (Lm)     | 1220           |
| Luminous efficiency (Lm/W)  | 61             |
| Beam angle (º)              | 15             |
| Life time (h)               | 50000 h L80B10 |
| IP                          | 20             |
| Electrical class insulation | Clas II        |
| Colour                      | Black          |
| U. G. R                     | <19            |
| Control gear included       | Yes            |
| Control gear                | DALI           |
| Flicker Free                | Yes            |
| Light source                | LED            |
| Type of LED                 | СОВ