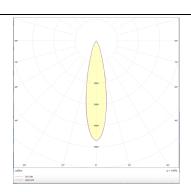

## Photometry

| Product                     |                |
|-----------------------------|----------------|
| Real power (W)              | 20             |
| Real luminous flux (Lm)     | 1220           |
| Luminous efficiency (Lm/W)  | 61             |
| Beam angle (º)              | 15             |
| Life time (h)               | 50000 h L80B10 |
| IP                          | 20             |
| Electrical class insulation | Clas II        |
| Colour                      | Black          |
| U. G. R                     | <19            |
| Control gear included       | Yes            |
| Control gear                | DALI           |
| Flicker Free                | Yes            |
| Light source                | LED            |
| Type of LED                 | СОВ            |
| Colour temperature (K)      | 3000           |
| Colour consistency (SDCM)   | SDCM<3         |
| CRI                         | 90             |