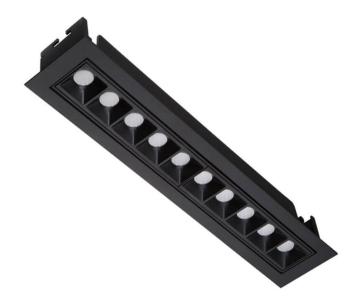

## Star-A

Lavov Downlights from the family Star-A ,power 20 W and CRI 90 with an optic 15 degrees made in Die Cast Aluminum finished in Black with a real lumen output of 1220lm and an efficiency of 61lm/W. DALI driver.

| Item code    | 86.D031.4313.02           |
|--------------|---------------------------|
| Product type | Indoor                    |
| Category     | Downlights                |
| Family       | STAR                      |
| Subfamily    | Star-A                    |
| <u> </u>     | ******                    |
| Pictograms   | 220 v CRI C C Driver INCL |