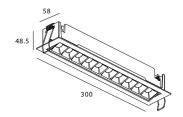

## Star-A

Lavov Downlights from the family Star-A ,power 20 W and CRI 90 with an optic 30 degrees made in Die Cast Aluminum finished in White with a real lumen output of 1220lm and an efficiency of 61lm/W. ON/OFF driver.

## Scheme

| Product                     |                |
|-----------------------------|----------------|
| Real power (W)              | 20             |
| Real luminous flux (Lm)     | 1220           |
| Luminous efficiency (Lm/W)  | 61             |
| Beam angle (º)              | 30             |
| Life time (h)               | 50000 h L80B10 |
| IP                          | 20             |
| Electrical class insulation | Clas II        |
| Colour                      | White          |
| U. G. R                     | <19            |
| Control gear included       | Yes            |
| Control gear                | ON/OFF         |
| Flicker Free                | Yes            |
| Light source                | LED            |
| Type of LED                 | СОВ            |
| Colour temperature (K)      | 3000           |
| Colour consistency (SDCM)   | SDCM<3         |
| CRI                         | 90             |
|                             |                |