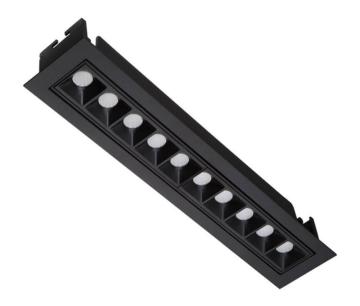

## Star-A

Lavov Downlights from the family Star-A ,power 20 W and CRI 90 with an optic 30 degrees made in Die Cast Aluminum finished in White with a real lumen output of 1220lm and an efficiency of 61lm/W. ON/OFF driver.