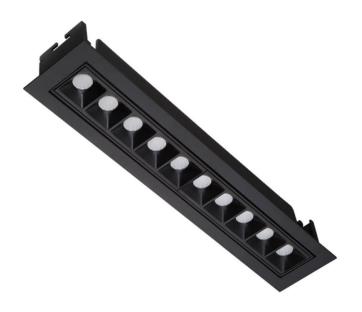

## Star-A

Lavov Downlights from the family Star-A ,power 20 W and CRI 90 with an optic 30 degrees made in Die Cast Aluminum finished in Black with a real lumen output of 1220lm and an efficiency of 61lm/W. ON/OFF driver.

## Scheme

| Product                     |                |
|-----------------------------|----------------|
| Real power (W)              | 20             |
| Real luminous flux (Lm)     | 1220           |
| Luminous efficiency (Lm/W)  | 61             |
| Beam angle (º)              | 30             |
| Life time (h)               | 50000 h L80B10 |
| IP                          | 20             |
| Electrical class insulation | Clas II        |
| Colour                      | Black          |
| U. G. R                     | <19            |
| Control gear included       | Yes            |
| Control gear                | ON/OFF         |
| Flicker Free                | Yes            |
| Light source                | LED            |
| Type of LED                 | СОВ            |
| Colour temperature (K)      | 3000           |
| Colour consistency (SDCM)   | SDCM<3         |
| CRI                         | 90             |
|                             |                |