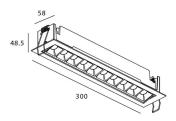

## Star-A

Lavov Downlights from the family Star-A ,power 20 W and CRI 90 with an optic 30 degrees made in Die Cast Aluminum finished in Black with a real lumen output of 1220lm and an efficiency of 61lm/W. ON/OFF driver.

## Scheme

| Product                     |                |
|-----------------------------|----------------|
| Real power (W)              | 20             |
| Real luminous flux (Lm)     | 1220           |
| Luminous efficiency (Lm/W)  | 61             |
| Beam angle (º)              | 30             |
| Life time (h)               | 50000 h L80B10 |
| IP                          | 20             |
| Electrical class insulation | Clas II        |
| Colour                      | Black          |
| U. G. R                     | <19            |
| Control gear included       | Yes            |
| Control gear                | ON/OFF         |
| Flicker Free                | Yes            |
| Light source                | LED            |
| Type of LED                 | СОВ            |
| Colour temperature (K)      | 3000           |
| Colour consistency (SDCM)   | SDCM<3         |
| CRI                         | 90             |
|                             |                |