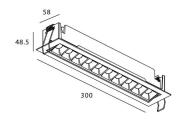

## Scheme

| Product                     |                |
|-----------------------------|----------------|
| Real power (W)              | 20             |
| Real luminous flux (Lm)     | 1220           |
| Luminous efficiency (Lm/W)  | 61             |
| Beam angle (º)              | 45             |
| Life time (h)               | 50000 h L80B10 |
| IP                          | 20             |
| Electrical class insulation | Clas II        |
| Colour                      | White          |
| U. G. R                     | <19            |
| Control gear included       | Yes            |
| Control gear                | ON/OFF         |
| Flicker Free                | Yes            |
| Light source                | LED            |
| Type of LED                 | СОВ            |
| Colour temperature (K)      | 3000           |
| Colour consistency (SDCM)   | SDCM<3         |
| CRI                         | 90             |
|                             |                |