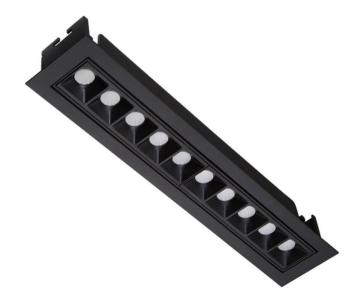

## Star-A

Lavov Downlights from the family Star-A ,power 20 W and CRI 90 with an optic 45 degrees made in Die Cast Aluminum finished in White with a real lumen output of 1220lm and an efficiency of 61lm/W. ON/OFF driver.