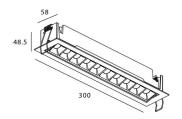

## Scheme

| Product                     |                |
|-----------------------------|----------------|
| Real power (W)              | 20             |
| Real luminous flux (Lm)     | 1220           |
| Luminous efficiency (Lm/W)  | 61             |
| Beam angle (º)              | 45             |
| Life time (h)               | 50000 h L80B10 |
| IP                          | 20             |
| Electrical class insulation | Clas II        |
| Colour                      | Black          |
| U. G. R                     | <19            |
| Control gear included       | Yes            |
| Control gear                | ON/OFF         |
| Flicker Free                | Yes            |
| Light source                | LED            |
| Type of LED                 | СОВ            |
| Colour temperature (K)      | 3000           |
| Colour consistency (SDCM)   | SDCM<3         |
| CRI                         | 90             |