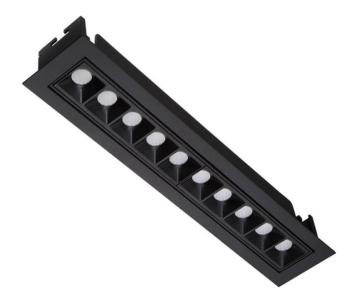

## Star-A

Lavov Downlights from the family Star-A ,power 20 W and CRI 90 with an optic 45 degrees made in Die Cast Aluminum finished in Black with a real lumen output of 1220lm and an efficiency of 61lm/W. ON/OFF driver.

## Scheme

| Product                     |                |
|-----------------------------|----------------|
| Real power (W)              | 20             |
| Real luminous flux (Lm)     | 1220           |
| Luminous efficiency (Lm/W)  | 61             |
| Beam angle (º)              | 45             |
| Life time (h)               | 50000 h L80B10 |
| IP                          | 20             |
| Electrical class insulation | Clas II        |
| Colour                      | Black          |
| U. G. R                     | <19            |
| Control gear included       | Yes            |
| Control gear                | ON/OFF         |
| Flicker Free                | Yes            |
| Light source                | LED            |
| Type of LED                 | СОВ            |
| Colour temperature (K)      | 3000           |
| Colour consistency (SDCM)   | SDCM<3         |
| CRI                         | 90             |