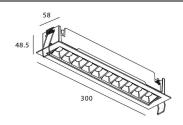

## Star-A

Lavov Downlights from the family Star-A ,power 20 W and CRI 90 with an optic 45 degrees made in Die Cast Aluminum finished in Black with a real lumen output of 1220lm and an efficiency of 61lm/W. DALI driver.

| Item code    | 86.D031.4333.02              |
|--------------|------------------------------|
| Product type | Indoor                       |
| Category     | Downlights                   |
| Family       | STAR                         |
| Subfamily    | Star-A                       |
| Pictograms   |                              |
| Pictograms   | □ 220 v CRI C € Driver INCL. |

## Scheme



## **Photometry**



| Product                     |                |
|-----------------------------|----------------|
| Real power (W)              | 20             |
| Real luminous flux (Lm)     | 1220           |
| Luminous efficiency (Lm/W)  | 61             |
| Beam angle (º)              | 45             |
| Life time (h)               | 50000 h L80B10 |
| IP                          | 20             |
| Electrical class insulation | Clas II        |
| Colour                      | Black          |
| U. G. R                     | <19            |
| Control gear included       | Yes            |
| Control gear                | DALI           |
| Flicker Free                | Yes            |
| Light source                | LED            |
| Type of LED                 | СОВ