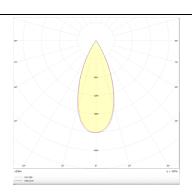

## **Photometry**

| Product                     |                |
|-----------------------------|----------------|
| Real power (W)              | 20             |
| Real luminous flux (Lm)     | 1220           |
| Luminous efficiency (Lm/W)  | 61             |
| Beam angle (º)              | 45             |
| Life time (h)               | 50000 h L80B10 |
| IP                          | 20             |
| Electrical class insulation | Clas II        |
| Colour                      | Black          |
| U. G. R                     | <19            |
| Control gear included       | Yes            |
| Control gear                | DALI           |
| Flicker Free                | Yes            |
| Light source                | LED            |
| Type of LED                 | СОВ            |
| Colour temperature (K)      | 3000           |
| Colour consistency (SDCM)   | SDCM<3         |
| CRI                         | 90             |