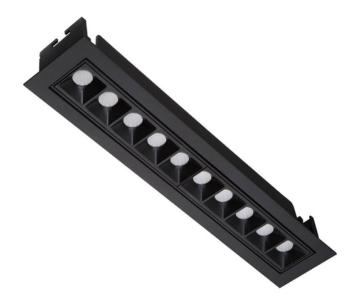

## Star-A

Lavov Downlights from the family Star-A ,power 20 W and CRI 90 with an optic 45 degrees made in Die Cast Aluminum finished in Black with a real lumen output of 1220lm and an efficiency of 61lm/W. DALI driver.

| Item code    | 86.D031.4333.02              |
|--------------|------------------------------|
| Product type | Indoor                       |
| Category     | Downlights                   |
| Family       | STAR                         |
| Subfamily    | Star-A                       |
| Pictograms   |                              |
| Pictograms   | □ 220 v CRI C € Driver INCL. |