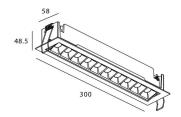

## Scheme

| Product                     |                |
|-----------------------------|----------------|
| Real power (W)              | 20             |
| Real luminous flux (Lm)     | 1220           |
| Luminous efficiency (Lm/W)  | 61             |
| Beam angle (º)              | Wall Washer    |
| Life time (h)               | 50000 h L80B10 |
| IP                          | 20             |
| Electrical class insulation | Clas II        |
| Colour                      | White          |
| U. G. R                     | <19            |
| Control gear included       | Yes            |
| Control gear                | ON/OFF         |
| Flicker Free                | Yes            |
| Light source                | LED            |
| Type of LED                 | СОВ            |
| Colour temperature (K)      | 3000           |
| Colour consistency (SDCM)   | SDCM<3         |
| CRI                         | 90             |