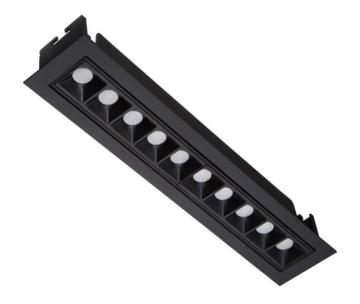

## Star-A

Lavov Downlights from the family Star-A ,power 20 W and CRI 90 with an optic Wall Washer made in Die Cast Aluminum finished in White with a real lumen output of 1220lm and an efficiency of 61lm/W. ON/OFF driver.