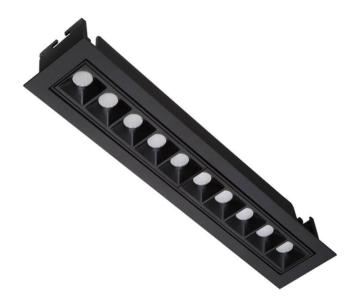

## Star-A

Lavov Downlights from the family Star-A ,power 20 W and CRI 90 with an optic Wall Washer made in Die Cast Aluminum finished in Black with a real lumen output of 1220lm and an efficiency of 61lm/W. ON/OFF driver.

## Scheme

| Product                     |                |
|-----------------------------|----------------|
| Real power (W)              | 20             |
| Real luminous flux (Lm)     | 1220           |
| Luminous efficiency (Lm/W)  | 61             |
| Beam angle (º)              | Wall Washer    |
| Life time (h)               | 50000 h L80B10 |
| IP                          | 20             |
| Electrical class insulation | Clas II        |
| Colour                      | Black          |
| U. G. R                     | <19            |
| Control gear included       | Yes            |
| Control gear                | ON/OFF         |
| Flicker Free                | Yes            |
| Light source                | LED            |
| Type of LED                 | СОВ            |
| Colour temperature (K)      | 3000           |
| Colour consistency (SDCM)   | SDCM<3         |
| CRI                         | 90             |