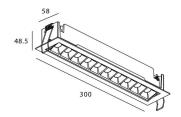

## Star-A

Lavov Downlights from the family Star-A ,power 20 W and CRI 90 with an optic Wall Washer made in Die Cast Aluminum finished in Black with a real lumen output of 1220lm and an efficiency of 61lm/W. ON/OFF driver.

## Scheme

| Product                     |                |
|-----------------------------|----------------|
| Real power (W)              | 20             |
| Real luminous flux (Lm)     | 1220           |
| Luminous efficiency (Lm/W)  | 61             |
| Beam angle (º)              | Wall Washer    |
| Life time (h)               | 50000 h L80B10 |
| IP                          | 20             |
| Electrical class insulation | Clas II        |
| Colour                      | Black          |
| U. G. R                     | <19            |
| Control gear included       | Yes            |
| Control gear                | ON/OFF         |
| Flicker Free                | Yes            |
| Light source                | LED            |
| Type of LED                 | СОВ            |
| Colour temperature (K)      | 3000           |
| Colour consistency (SDCM)   | SDCM<3         |
| CRI                         | 90             |