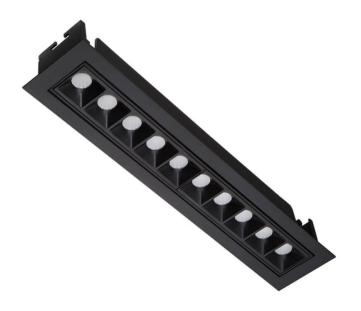

## Star-A

Lavov Downlights from the family Star-A ,power 20 W and CRI 90 with an optic Wall Washer made in Die Cast Aluminum finished in White with a real lumen output of 1220lm and an efficiency of 61lm/W. DALI driver.