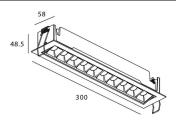

## Scheme

| Product                     |                |
|-----------------------------|----------------|
| Real power (W)              | 20             |
| Real luminous flux (Lm)     | 1220           |
| Luminous efficiency (Lm/W)  | 61             |
| Beam angle (º)              | Wall Washer    |
| Life time (h)               | 50000 h L80B10 |
| IP                          | 20             |
| Electrical class insulation | Clas II        |
| Colour                      | White          |
| U. G. R                     | <19            |
| Control gear included       | Yes            |
| Control gear                | DALI           |
| Flicker Free                | Yes            |
| Light source                | LED            |
| Type of LED                 | СОВ            |
| Colour temperature (K)      | 3000           |
| Colour consistency (SDCM)   | SDCM<3         |
| CRI                         | 90             |