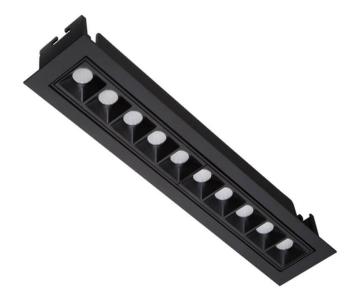

## Star-A

Lavov Downlights from the family Star-A ,power 20 W and CRI 90 with an optic Wall Washer made in Die Cast Aluminum finished in Black with a real lumen output of 1220lm and an efficiency of 61lm/W. DALI driver.

## Scheme

| Product                     |                |
|-----------------------------|----------------|
| Real power (W)              | 20             |
| Real luminous flux (Lm)     | 1220           |
| Luminous efficiency (Lm/W)  | 61             |
| Beam angle (º)              | Wall Washer    |
| Life time (h)               | 50000 h L80B10 |
| IP                          | 20             |
| Electrical class insulation | Clas II        |
| Colour                      | Black          |
| U. G. R                     | <19            |
| Control gear included       | Yes            |
| Control gear                | DALI           |
| Flicker Free                | Yes            |
| Light source                | LED            |
| Type of LED                 | СОВ            |
| Colour temperature (K)      | 3000           |
| Colour consistency (SDCM)   | SDCM<3         |
| CRI                         | 90             |