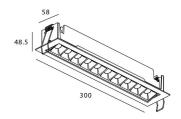

## Scheme

| Product                     |                |
|-----------------------------|----------------|
| Real power (W)              | 20             |
| Real luminous flux (Lm)     | 1220           |
| Luminous efficiency (Lm/W)  | 61             |
| Beam angle (º)              | Wall Washer    |
| Life time (h)               | 50000 h L80B10 |
| IP                          | 20             |
| Electrical class insulation | Clas II        |
| Colour                      | Black          |
| U. G. R                     | <19            |
| Control gear included       | Yes            |
| Control gear                | DALI           |
| Flicker Free                | Yes            |
| Light source                | LED            |
| Type of LED                 | СОВ            |
| Colour temperature (K)      | 3000           |
| Colour consistency (SDCM)   | SDCM<3         |
| CRI                         | 90             |