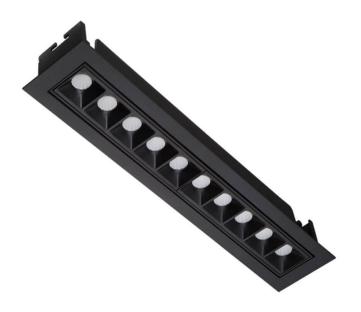

## Star-A

Lavov Downlights from the family Star-A ,power 20 W and CRI 90 with an optic 15 degrees made in Die Cast Aluminum finished in Black with a real lumen output of 1220lm and an efficiency of 61lm/W. ON/OFF driver.

## Scheme

| Product                     |                |
|-----------------------------|----------------|
| Real power (W)              | 20             |
| Real luminous flux (Lm)     | 1220           |
| Luminous efficiency (Lm/W)  | 61             |
| Beam angle (º)              | 15             |
| Life time (h)               | 50000 h L80B10 |
| IP                          | 20             |
| Electrical class insulation | Clas II        |
| Colour                      | Black          |
| U. G. R                     | <19            |
| Control gear included       | Yes            |
| Control gear                | ON/OFF         |
| Flicker Free                | Yes            |
| Light source                | LED            |
| Type of LED                 | СОВ            |
| Colour temperature (K)      | 4000           |
| Colour consistency (SDCM)   | SDCM<3         |
| CRI                         | 90             |