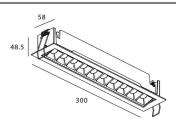

## Star-A

Lavov Downlights from the family Star-A ,power 20 W and CRI 90 with an optic 15 degrees made in Die Cast Aluminum finished in Black with a real lumen output of 1220lm and an efficiency of 61lm/W. ON/OFF driver.

## Scheme

| Product                     |                |
|-----------------------------|----------------|
| Real power (W)              | 20             |
| Real luminous flux (Lm)     | 1220           |
| Luminous efficiency (Lm/W)  | 61             |
| Beam angle (º)              | 15             |
| Life time (h)               | 50000 h L80B10 |
| IP                          | 20             |
| Electrical class insulation | Clas II        |
| Colour                      | Black          |
| U. G. R                     | <19            |
| Control gear included       | Yes            |
| Control gear                | ON/OFF         |
| Flicker Free                | Yes            |
| Light source                | LED            |
| Type of LED                 | СОВ            |
| Colour temperature (K)      | 4000           |
| Colour consistency (SDCM)   | SDCM<3         |
| CRI                         | 90             |