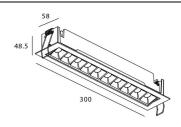

## Star-A

Lavov Downlights from the family Star-A ,power 20 W and CRI 90 with an optic 15 degrees made in Die Cast Aluminum finished in Black with a real lumen output of 1220lm and an efficiency of 61lm/W. DALI driver.

| Item code    | 86.D031.4413.02           |
|--------------|---------------------------|
| Product type | Indoor                    |
| Category     | Downlights                |
| Family       | STAR                      |
| Subfamily    | Star-A                    |
| Pictograms   | 220 V CRI CE Driver       |
|              | 240 v 90 C € Briver INCL. |

## Scheme



## **Photometry**



| Product                     |                |
|-----------------------------|----------------|
| Real power (W)              | 20             |
| Real luminous flux (Lm)     | 1220           |
| Luminous efficiency (Lm/W)  | 61             |
| Beam angle (º)              | 15             |
| Life time (h)               | 50000 h L80B10 |
| IP                          | 20             |
| Electrical class insulation | Clas II        |
| Colour                      | Black          |
| U. G. R                     | <19            |
| Control gear included       | Yes            |
| Control gear                | DALI           |
| Flicker Free                | Yes            |
| Light source                | LED            |
| Type of LED                 | СОВ