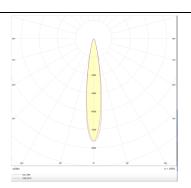

## **Photometry**

| Product                     |                |
|-----------------------------|----------------|
| Real power (W)              | 20             |
| Real luminous flux (Lm)     | 1220           |
| Luminous efficiency (Lm/W)  | 61             |
| Beam angle (º)              | 15             |
| Life time (h)               | 50000 h L80B10 |
| IP                          | 20             |
| Electrical class insulation | Clas II        |
| Colour                      | Black          |
| U. G. R                     | <19            |
| Control gear included       | Yes            |
| Control gear                | DALI           |
| Flicker Free                | Yes            |
| Light source                | LED            |
| Type of LED                 | СОВ            |
| Colour temperature (K)      | 4000           |
| Colour consistency (SDCM)   | SDCM<3         |
| CRI                         | 90             |