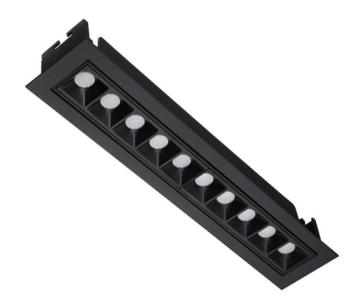

## Star-A

Lavov Downlights from the family Star-A ,power 20 W and CRI 90 with an optic 15 degrees made in Die Cast Aluminum finished in Black with a real lumen output of 1220lm and an efficiency of 61lm/W. DALI driver.