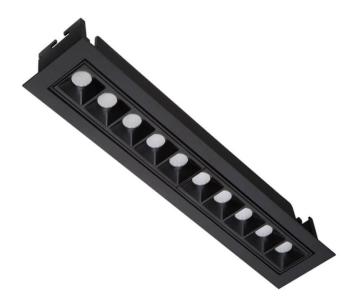

## Star-A

Lavov Downlights from the family Star-A ,power 20 W and CRI 90 with an optic 30 degrees made in Die Cast Aluminum finished in White with a real lumen output of 1220lm and an efficiency of 61lm/W. ON/OFF driver.