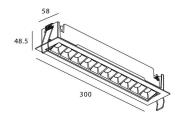

## Star-A

Lavov Downlights from the family Star-A ,power 20 W and CRI 90 with an optic 30 degrees made in Die Cast Aluminum finished in White with a real lumen output of 1220lm and an efficiency of 61lm/W. ON/OFF driver.

## Scheme

| Product                     |                |
|-----------------------------|----------------|
| Real power (W)              | 20             |
| Real luminous flux (Lm)     | 1220           |
| Luminous efficiency (Lm/W)  | 61             |
| Beam angle (º)              | 30             |
| Life time (h)               | 50000 h L80B10 |
| IP                          | 20             |
| Electrical class insulation | Clas II        |
| Colour                      | White          |
| U. G. R                     | <19            |
| Control gear included       | Yes            |
| Control gear                | ON/OFF         |
| Flicker Free                | Yes            |
| Light source                | LED            |
| Type of LED                 | СОВ            |
| Colour temperature (K)      | 4000           |
| Colour consistency (SDCM)   | SDCM<3         |
| CRI                         | 90             |