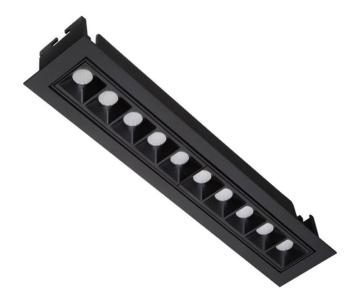

## Star-A

Lavov Downlights from the family Star-A ,power 20 W and CRI 90 with an optic 45 degrees made in Die Cast Aluminum finished in Black with a real lumen output of 1220lm and an efficiency of 61lm/W. ON/OFF driver.

## Scheme

| Product                     |                |
|-----------------------------|----------------|
| Real power (W)              | 20             |
| Real luminous flux (Lm)     | 1220           |
| Luminous efficiency (Lm/W)  | 61             |
| Beam angle (º)              | 45             |
| Life time (h)               | 50000 h L80B10 |
| IP                          | 20             |
| Electrical class insulation | Clas II        |
| Colour                      | Black          |
| U. G. R                     | <19            |
| Control gear included       | Yes            |
| Control gear                | ON/OFF         |
| Flicker Free                | Yes            |
| Light source                | LED            |
| Type of LED                 | СОВ            |
| Colour temperature (K)      | 4000           |
| Colour consistency (SDCM)   | SDCM<3         |
| CRI                         | 90             |