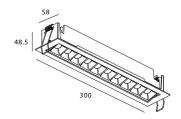

## Scheme

| Product                     |                |
|-----------------------------|----------------|
| Real power (W)              | 20             |
| Real luminous flux (Lm)     | 1220           |
| Luminous efficiency (Lm/W)  | 61             |
| Beam angle (º)              | 45             |
| Life time (h)               | 50000 h L80B10 |
| IP                          | 20             |
| Electrical class insulation | Clas II        |
| Colour                      | Black          |
| U. G. R                     | <19            |
| Control gear included       | Yes            |
| Control gear                | ON/OFF         |
| Flicker Free                | Yes            |
| Light source                | LED            |
| Type of LED                 | СОВ            |
| Colour temperature (K)      | 4000           |
| Colour consistency (SDCM)   | SDCM<3         |
| CRI                         | 90             |