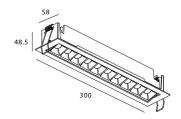

## Star-A

Lavov Downlights from the family Star-A ,power 20 W and CRI 90 with an optic Wall Washer made in Die Cast Aluminum finished in White with a real lumen output of 1220lm and an efficiency of 61lm/W. ON/OFF driver.

| Item code    | 86.D031.4441.01      |
|--------------|----------------------|
| Product type | Indoor               |
| Category     | Downlights           |
| Family       | STAR                 |
| Subfamily    | Star-A               |
| Pictograms   | 220 v CRI C C Driver |
|              | On IP 50000h L80B10  |

## Scheme

| Product                     |                |
|-----------------------------|----------------|
| Real power (W)              | 20             |
| Real luminous flux (Lm)     | 1220           |
| Luminous efficiency (Lm/W)  | 61             |
| Beam angle (º)              | Wall Washer    |
| Life time (h)               | 50000 h L80B10 |
| IP                          | 20             |
| Electrical class insulation | Clas II        |
| Colour                      | White          |
| U. G. R                     | <19            |
| Control gear included       | Yes            |
| Control gear                | ON/OFF         |
| Flicker Free                | Yes            |
| Light source                | LED            |
| Type of LED                 | СОВ            |
| Colour temperature (K)      | 4000           |
| Colour consistency (SDCM)   | SDCM<3         |
| CRI                         | 90             |