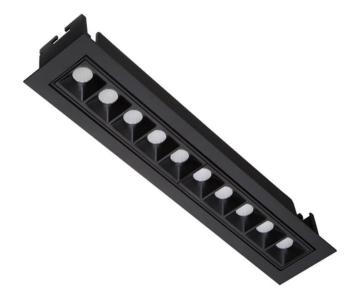

## Star-A

Lavov Downlights from the family Star-A ,power 20 W and CRI 90 with an optic Wall Washer made in Die Cast Aluminum finished in White with a real lumen output of 1220lm and an efficiency of 61lm/W. ON/OFF driver.

| Item code    | 86.D031.4441.01      |
|--------------|----------------------|
| Product type | Indoor               |
| Category     | Downlights           |
| Family       | STAR                 |
| Subfamily    | Star-A               |
| Pictograms   | 220 v CRI C C Driver |
|              | On IP 50000h L80B10  |

## Scheme

| Product                     |                |
|-----------------------------|----------------|
| Real power (W)              | 20             |
| Real luminous flux (Lm)     | 1220           |
| Luminous efficiency (Lm/W)  | 61             |
| Beam angle (º)              | Wall Washer    |
| Life time (h)               | 50000 h L80B10 |
| IP                          | 20             |
| Electrical class insulation | Clas II        |
| Colour                      | White          |
| U. G. R                     | <19            |
| Control gear included       | Yes            |
| Control gear                | ON/OFF         |
| Flicker Free                | Yes            |
| Light source                | LED            |
| Type of LED                 | СОВ            |
| Colour temperature (K)      | 4000           |
| Colour consistency (SDCM)   | SDCM<3         |
| CRI                         | 90             |