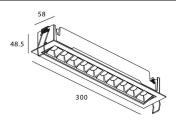

## Star-A

Lavov Downlights from the family Star-A ,power 20 W and CRI 90 with an optic Wall Washer made in Die Cast Aluminum finished in White with a real lumen output of 1220lm and an efficiency of 61lm/W. DALI driver.