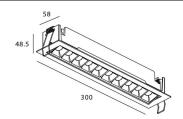

## Star-A

Lavov Downlights from the family Star-A ,power 20 W and CRI 90 with an optic Wall Washer made in Die Cast Aluminum finished in Black with a real lumen output of 1220lm and an efficiency of 61lm/W. DALI driver.

## Scheme

| Product                     |                |
|-----------------------------|----------------|
| Real power (W)              | 20             |
| Real luminous flux (Lm)     | 1220           |
| Luminous efficiency (Lm/W)  | 61             |
| Beam angle (º)              | Wall Washer    |
| Life time (h)               | 50000 h L80B10 |
| IP                          | 20             |
| Electrical class insulation | Clas II        |
| Colour                      | Black          |
| U. G. R                     | <19            |
| Control gear included       | Yes            |
| Control gear                | DALI           |
| Flicker Free                | Yes            |
| Light source                | LED            |
| Type of LED                 | СОВ            |
| Colour temperature (K)      | 4000           |
| Colour consistency (SDCM)   | SDCM<3         |
| CRI                         | 90             |
|                             |                |