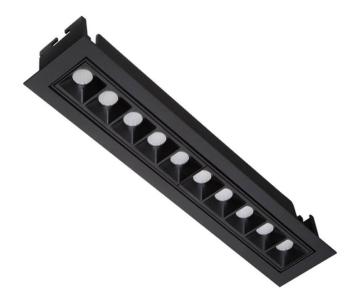

## Star-A

Lavov Downlights from the family Star-A ,power 20 W and CRI 90 with an optic Wall Washer made in Die Cast Aluminum finished in Black with a real lumen output of 1220lm and an efficiency of 61lm/W. DALI driver.

| Item code    | 86.D031.4443.02            |
|--------------|----------------------------|
| Product type | Indoor                     |
| Category     | Downlights                 |
| Family       | STAR                       |
| Subfamily    | Star-A                     |
| Pictograms   | 220 v CRI C € Driver INCL. |
|              |                            |