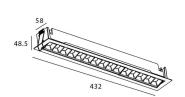

## Scheme

| Product                     |                |
|-----------------------------|----------------|
| Real power (W)              | 30             |
| Real luminous flux (Lm)     | 2250           |
| Luminous efficiency (Lm/W)  | 75             |
| Beam angle (º)              | 15             |
| Life time (h)               | 50000 h L80B10 |
| IP                          | 20             |
| Electrical class insulation | Clas II        |
| Colour                      | White          |
| U. G. R                     | <19            |
| Control gear included       | Yes            |
| Control gear                | ON/OFF         |
| Flicker Free                | Yes            |
| Light source                | LED            |
| Type of LED                 | СОВ            |
| Colour temperature (K)      | 3000           |
| Colour consistency (SDCM)   | SDCM<3         |
| CRI                         | 90             |