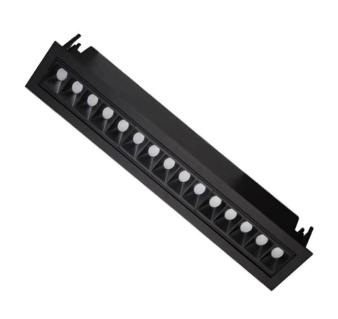

## Star-A

Lavov Downlights from the family Star-A ,power 30 W and CRI 90 with an optic 15 degrees made in Die Cast Aluminum finished in White with a real lumen output of 2250lm and an efficiency of 75lm/W. ON/OFF driver.

| Item code    | 86.D031.5311.01            |
|--------------|----------------------------|
| Product type | Indoor                     |
| Category     | Downlights                 |
| Family       | STAR                       |
| Subfamily    | Star-A                     |
|              |                            |
| Pictograms   | 220 V CRI C € Driver INCL. |