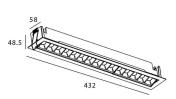

Scheme

Photometry

| Product                     |                |
|-----------------------------|----------------|
| Real power (W)              | 30             |
| Real luminous flux (Lm)     | 2250           |
| Luminous efficiency (Lm/W)  | 75             |
| Beam angle (º)              | 15             |
| Life time (h)               | 50000 h L80B10 |
| IP                          | 20             |
| Electrical class insulation | Clas II        |
| Colour                      | White          |
| U. G. R                     | <19            |
| Control gear included       | Yes            |
| Control gear                | DALI           |
| Flicker Free                | Yes            |
| Light source                | LED            |
| Type of LED                 | СОВ            |
| Colour temperature (K)      | 3000           |
| Colour consistency (SDCM)   | SDCM<3         |
| CRI                         | 90             |