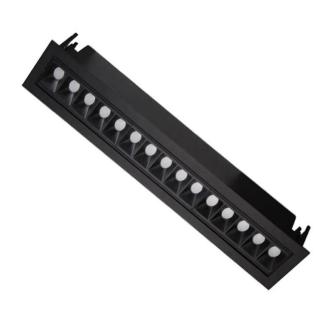

## Star-A

Lavov Downlights from the family Star-A ,power 30 W and CRI 90 with an optic 15 degrees made in Die Cast Aluminum finished in White with a real lumen output of 2250lm and an efficiency of 75lm/W. DALI driver.