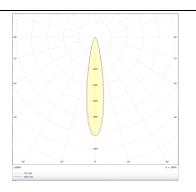

Scheme

Photometry

| Product                     |                |
|-----------------------------|----------------|
| Real power (W)              | 30             |
| Real luminous flux (Lm)     | 2250           |
| Luminous efficiency (Lm/W)  | 75             |
| Beam angle (º)              | 15             |
| Life time (h)               | 50000 h L80B10 |
| IP                          | 20             |
| Electrical class insulation | Clas II        |
| Colour                      | White          |
| U. G. R                     | <19            |
| Control gear included       | Yes            |
| Control gear                | DALI           |
| Flicker Free                | Yes            |
| Light source                | LED            |
| Type of LED                 | СОВ            |
| Colour temperature (K)      | 3000           |
| Colour consistency (SDCM)   | SDCM<3         |
| CRI                         | 90             |