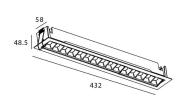

## Star-A

Lavov Downlights from the family Star-A ,power 30 W and CRI 90 with an optic 15 degrees made in Die Cast Aluminum finished in Black with a real lumen output of 2250lm and an efficiency of 75lm/W. DALI driver.

| Item code    | 86.D031.5313.02           |
|--------------|---------------------------|
| Product type | Indoor                    |
| Category     | Downlights                |
| Family       | STAR                      |
| Subfamily    | Star-A                    |
|              |                           |
| Pictograms   | 220 v CRI C € Driver INCL |

## Scheme



## **Photometry**



| Product                     |                |
|-----------------------------|----------------|
| Real power (W)              | 30             |
| Real luminous flux (Lm)     | 2250           |
| Luminous efficiency (Lm/W)  | 75             |
| Beam angle (º)              | 15             |
| Life time (h)               | 50000 h L80B10 |
| IP                          | 20             |
| Electrical class insulation | Clas II        |
| Colour                      | Black          |
| U. G. R                     | <19            |
| Control gear included       | Yes            |
| Control gear                | DALI           |
| Flicker Free                | Yes            |
| Light source                | LED            |
| Type of LED                 | СОВ