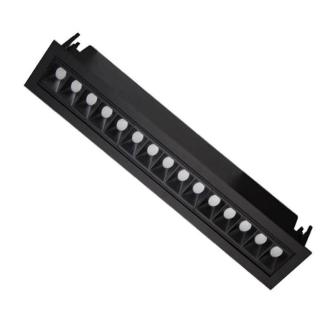

## Star-A

Lavov Downlights from the family Star-A ,power 30 W and CRI 90 with an optic 15 degrees made in Die Cast Aluminum finished in Black with a real lumen output of 2250lm and an efficiency of 75lm/W. DALI driver.

| Item code    | 86.D031.5313.02           |
|--------------|---------------------------|
| Product type | Indoor                    |
| Category     | Downlights                |
| Family       | STAR                      |
| Subfamily    | Star-A                    |
|              |                           |
| Pictograms   | 220 v CRI C € Driver INCL |