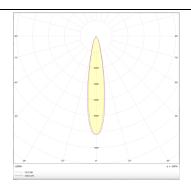

## **Photometry**

| Product                     |                |
|-----------------------------|----------------|
| Real power (W)              | 30             |
| Real luminous flux (Lm)     | 2250           |
| Luminous efficiency (Lm/W)  | 75             |
| Beam angle (º)              | 15             |
| Life time (h)               | 50000 h L80B10 |
| IP                          | 20             |
| Electrical class insulation | Clas II        |
| Colour                      | Black          |
| U. G. R                     | <19            |
| Control gear included       | Yes            |
| Control gear                | DALI           |
| Flicker Free                | Yes            |
| Light source                | LED            |
| Type of LED                 | СОВ            |
| Colour temperature (K)      | 3000           |
| Colour consistency (SDCM)   | SDCM<3         |
| CRI                         | 90             |