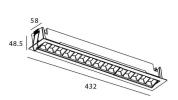

## Star-A

Lavov Downlights from the family Star-A ,power 30 W and CRI 90 with an optic 30 degrees made in Die Cast Aluminum finished in White with a real lumen output of 2250lm and an efficiency of 75lm/W. ON/OFF driver.

| Item code    | 86.D031.5321.01                            |
|--------------|--------------------------------------------|
| Product type | Indoor                                     |
| Category     | Downlights                                 |
| Family       | STAR                                       |
| Subfamily    | Star-A                                     |
| Pictograms   | 220 v CRI C C Driver<br>240 v 90 C C INCL. |
|              | On UP 50000h L80B10                        |