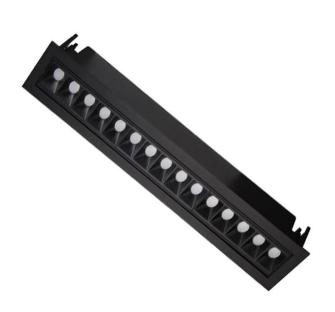

## Star-A

Lavov Downlights from the family Star-A ,power 30 W and CRI 90 with an optic 30 degrees made in Die Cast Aluminum finished in White with a real lumen output of 2250lm and an efficiency of 75lm/W. ON/OFF driver.

| Item code    | 86.D031.5321.01                            |
|--------------|--------------------------------------------|
| Product type | Indoor                                     |
| Category     | Downlights                                 |
| Family       | STAR                                       |
| Subfamily    | Star-A                                     |
| Pictograms   | 220 v CRI C C Driver<br>240 v 90 C C INCL. |
|              | On UP 50000h L80B10                        |