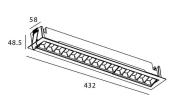

## Star-A

Lavov Downlights from the family Star-A ,power 30 W and CRI 90 with an optic 30 degrees made in Die Cast Aluminum finished in White with a real lumen output of 2250lm and an efficiency of 75lm/W. DALI driver.

| ltem code    | 86.D031.5323.01                             |
|--------------|---------------------------------------------|
| Product type | Indoor                                      |
| Category     | Downlights                                  |
| Family       | STAR                                        |
| Subfamily    | Star-A                                      |
| Pictograms   | 220 v CRI C C Oriver<br>240 v 90 C C C INCL |
|              | On IP 50000h<br>Off 20 LS0B10               |

Scheme



## Photometry



| Product                     |                |
|-----------------------------|----------------|
| Real power (W)              | 30             |
| Real luminous flux (Lm)     | 2250           |
| Luminous efficiency (Lm/W)  | 75             |
| Beam angle (º)              | 30             |
| Life time (h)               | 50000 h L80B10 |
| IP                          | 20             |
| Electrical class insulation | Clas II        |
| Colour                      | White          |
| U. G. R                     | <19            |
| Control gear included       | Yes            |
| Control gear                | DALI           |
| Flicker Free                | Yes            |
| Light source                | LED            |
| Type of LED                 | СОВ