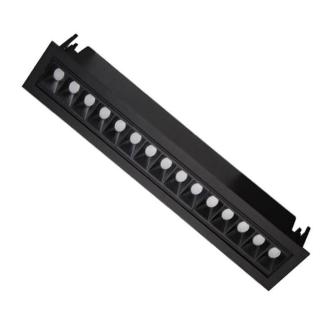

## Star-A

Lavov Downlights from the family Star-A ,power 30 W and CRI 90 with an optic 30 degrees made in Die Cast Aluminum finished in White with a real lumen output of 2250lm and an efficiency of 75lm/W. DALI driver.