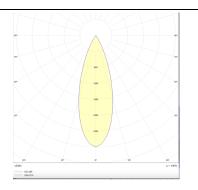

## Photometry

| Product                     |                |
|-----------------------------|----------------|
| Real power (W)              | 30             |
| Real luminous flux (Lm)     | 2250           |
| Luminous efficiency (Lm/W)  | 75             |
| Beam angle (º)              | 30             |
| Life time (h)               | 50000 h L80B10 |
| IP                          | 20             |
| Electrical class insulation | Clas II        |
| Colour                      | White          |
| U. G. R                     | <19            |
| Control gear included       | Yes            |
| Control gear                | DALI           |
| Flicker Free                | Yes            |
| Light source                | LED            |
| Type of LED                 | СОВ            |
| Colour temperature (K)      | 3000           |
| Colour consistency (SDCM)   | SDCM<3         |
| CRI                         | 90             |