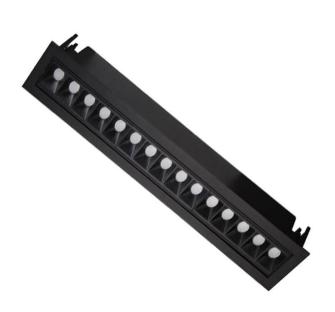

## Star-A

Lavov Downlights from the family Star-A ,power 30 W and CRI 90 with an optic 45 degrees made in Die Cast Aluminum finished in White with a real lumen output of 2250lm and an efficiency of 75lm/W. ON/OFF driver.

Scheme

| Product                     |                |
|-----------------------------|----------------|
| Real power (W)              | 30             |
| Real luminous flux (Lm)     | 2250           |
| Luminous efficiency (Lm/W)  | 75             |
| Beam angle (º)              | 45             |
| Life time (h)               | 50000 h L80B10 |
| IP                          | 20             |
| Electrical class insulation | Clas II        |
| Colour                      | White          |
| U. G. R                     | <19            |
| Control gear included       | Yes            |
| Control gear                | ON/OFF         |
| Flicker Free                | Yes            |
| Light source                | LED            |
| Type of LED                 | СОВ            |
| Colour temperature (K)      | 3000           |
| Colour consistency (SDCM)   | SDCM<3         |
| CRI                         | 90             |