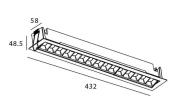

Scheme

| Product                     |                |
|-----------------------------|----------------|
| Real power (W)              | 30             |
| Real luminous flux (Lm)     | 2250           |
| Luminous efficiency (Lm/W)  | 75             |
| Beam angle (º)              | 45             |
| Life time (h)               | 50000 h L80B10 |
| IP                          | 20             |
| Electrical class insulation | Clas II        |
| Colour                      | White          |
| U. G. R                     | <19            |
| Control gear included       | Yes            |
| Control gear                | ON/OFF         |
| Flicker Free                | Yes            |
| Light source                | LED            |
| Type of LED                 | СОВ            |
| Colour temperature (K)      | 3000           |
| Colour consistency (SDCM)   | SDCM<3         |
| CRI                         | 90             |