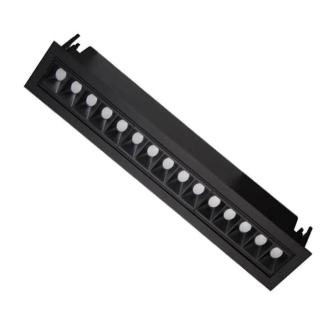

## Star-A

Lavov Downlights from the family Star-A ,power 30 W and CRI 90 with an optic Wall Washer made in Die Cast Aluminum finished in White with a real lumen output of 2250lm and an efficiency of 75lm/W. ON/OFF driver.

## Scheme

| Product                     |                |
|-----------------------------|----------------|
| Real power (W)              | 30             |
| Real luminous flux (Lm)     | 2250           |
| Luminous efficiency (Lm/W)  | 75             |
| Beam angle (º)              | Wall Washer    |
| Life time (h)               | 50000 h L80B10 |
| IP                          | 20             |
| Electrical class insulation | Clas II        |
| Colour                      | White          |
| U. G. R                     | <19            |
| Control gear included       | Yes            |
| Control gear                | ON/OFF         |
| Flicker Free                | Yes            |
| Light source                | LED            |
| Type of LED                 | СОВ            |
| Colour temperature (K)      | 3000           |
| Colour consistency (SDCM)   | SDCM<3         |
| CRI                         | 90             |