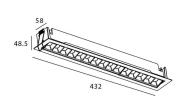

## Star-A

Lavov Downlights from the family Star-A ,power 30 W and CRI 90 with an optic Wall Washer made in Die Cast Aluminum finished in White with a real lumen output of 2250lm and an efficiency of 75lm/W. ON/OFF driver.

## Scheme

| Product                     |                |
|-----------------------------|----------------|
| Real power (W)              | 30             |
| Real luminous flux (Lm)     | 2250           |
| Luminous efficiency (Lm/W)  | 75             |
| Beam angle (º)              | Wall Washer    |
| Life time (h)               | 50000 h L80B10 |
| IP                          | 20             |
| Electrical class insulation | Clas II        |
| Colour                      | White          |
| U. G. R                     | <19            |
| Control gear included       | Yes            |
| Control gear                | ON/OFF         |
| Flicker Free                | Yes            |
| Light source                | LED            |
| Type of LED                 | СОВ            |
| Colour temperature (K)      | 3000           |
| Colour consistency (SDCM)   | SDCM<3         |
| CRI                         | 90             |