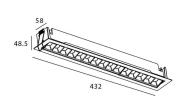

## Scheme

| 30             |
|----------------|
| 2250           |
| 75             |
| Wall Washer    |
| 50000 h L80B10 |
| 20             |
| Clas II        |
| Black          |
| <19            |
| Yes            |
| ON/OFF         |
| Yes            |
| LED            |
| СОВ            |
| 3000           |
| SDCM<3         |
| 90             |
|                |