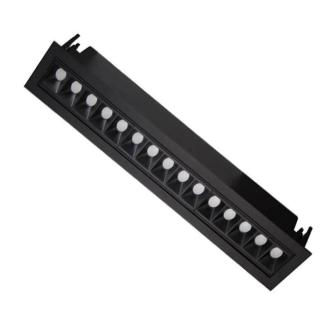

## Star-A

Lavov Downlights from the family Star-A ,power 30 W and CRI 90 with an optic Wall Washer made in Die Cast Aluminum finished in Black with a real lumen output of 2250lm and an efficiency of 75lm/W. ON/OFF driver.

| Item code    | 86.D031.5341.02                     |
|--------------|-------------------------------------|
| Product type | Indoor                              |
| Category     | Downlights                          |
| Family       | STAR                                |
| Subfamily    | Star-A                              |
| Pictograms   |                                     |
| Pictograms   | □ 220 v <b>CRI C €</b> Driver INCL. |