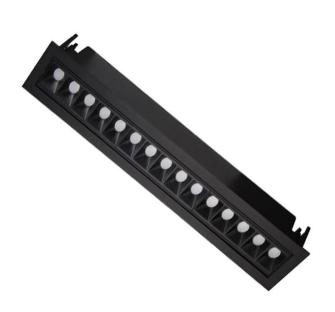

## Star-A

Lavov Downlights from the family Star-A ,power 30 W and CRI 90 with an optic 15 degrees made in Die Cast Aluminum finished in White with a real lumen output of 2250lm and an efficiency of 75lm/W. ON/OFF driver.