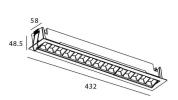

## Star-A

Lavov Downlights from the family Star-A ,power 30 W and CRI 90 with an optic 15 degrees made in Die Cast Aluminum finished in White with a real lumen output of 2250lm and an efficiency of 75lm/W. ON/OFF driver.

Scheme

| Product                     |                |
|-----------------------------|----------------|
| Real power (W)              | 30             |
| Real luminous flux (Lm)     | 2250           |
| Luminous efficiency (Lm/W)  | 75             |
| Beam angle (º)              | 15             |
| Life time (h)               | 50000 h L80B10 |
| IP                          | 20             |
| Electrical class insulation | Clas II        |
| Colour                      | White          |
| U. G. R                     | <19            |
| Control gear included       | Yes            |
| Control gear                | ON/OFF         |
| Flicker Free                | Yes            |
| Light source                | LED            |
| Type of LED                 | СОВ            |
| Colour temperature (K)      | 4000           |
| Colour consistency (SDCM)   | SDCM<3         |
| CRI                         | 90             |