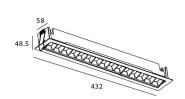

## Star-A

Lavov Downlights from the family Star-A ,power 30 W and CRI 90 with an optic 15 degrees made in Die Cast Aluminum finished in Black with a real lumen output of 2250lm and an efficiency of 75lm/W. ON/OFF driver.

## Scheme

| Product                     |                |
|-----------------------------|----------------|
| Real power (W)              | 30             |
| Real luminous flux (Lm)     | 2250           |
| Luminous efficiency (Lm/W)  | 75             |
| Beam angle (º)              | 15             |
| Life time (h)               | 50000 h L80B10 |
| IP                          | 20             |
| Electrical class insulation | Clas II        |
| Colour                      | Black          |
| U. G. R                     | <19            |
| Control gear included       | Yes            |
| Control gear                | ON/OFF         |
| Flicker Free                | Yes            |
| Light source                | LED            |
| Type of LED                 | СОВ            |
| Colour temperature (K)      | 4000           |
| Colour consistency (SDCM)   | SDCM<3         |
| CRI                         | 90             |