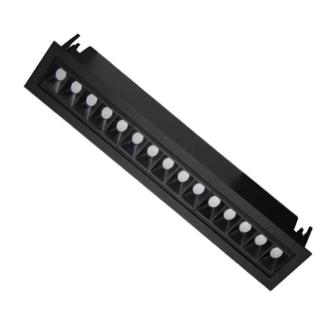

## Star-A

Lavov Downlights from the family Star-A ,power 30 W and CRI 90 with an optic 15 degrees made in Die Cast Aluminum finished in Black with a real lumen output of 2250lm and an efficiency of 75lm/W. ON/OFF driver.