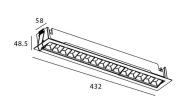

## Scheme

| Product                     |                |
|-----------------------------|----------------|
| Real power (W)              | 30             |
| Real luminous flux (Lm)     | 2250           |
| Luminous efficiency (Lm/W)  | 75             |
| Beam angle (º)              | 30             |
| Life time (h)               | 50000 h L80B10 |
| IP                          | 20             |
| Electrical class insulation | Clas II        |
| Colour                      | White          |
| U. G. R                     | <19            |
| Control gear included       | Yes            |
| Control gear                | ON/OFF         |
| Flicker Free                | Yes            |
| Light source                | LED            |
| Type of LED                 | СОВ            |
| Colour temperature (K)      | 4000           |
| Colour consistency (SDCM)   | SDCM<3         |
| CRI                         | 90             |