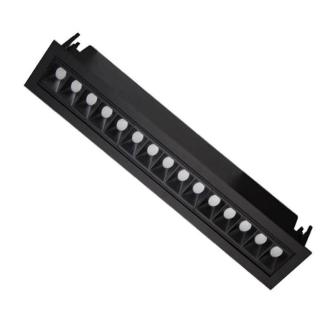

## Star-A

Lavov Downlights from the family Star-A ,power 30 W and CRI 90 with an optic 30 degrees made in Die Cast Aluminum finished in White with a real lumen output of 2250lm and an efficiency of 75lm/W. ON/OFF driver.