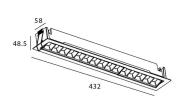

## Scheme

| Product                     |                |
|-----------------------------|----------------|
| Real power (W)              | 30             |
| Real luminous flux (Lm)     | 2250           |
| Luminous efficiency (Lm/W)  | 75             |
| Beam angle (º)              | 45             |
| Life time (h)               | 50000 h L80B10 |
| IP                          | 20             |
| Electrical class insulation | Clas II        |
| Colour                      | White          |
| U. G. R                     | <19            |
| Control gear included       | Yes            |
| Control gear                | ON/OFF         |
| Flicker Free                | Yes            |
| Light source                | LED            |
| Type of LED                 | СОВ            |
| Colour temperature (K)      | 4000           |
| Colour consistency (SDCM)   | SDCM<3         |
| CRI                         | 90             |