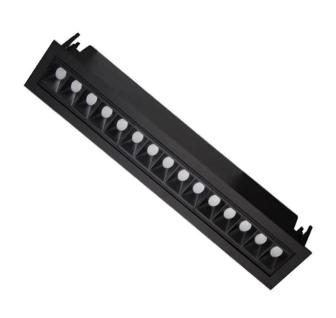

## Star-A

Lavov Downlights from the family Star-A ,power 30 W and CRI 90 with an optic 45 degrees made in Die Cast Aluminum finished in White with a real lumen output of 2250lm and an efficiency of 75lm/W. ON/OFF driver.