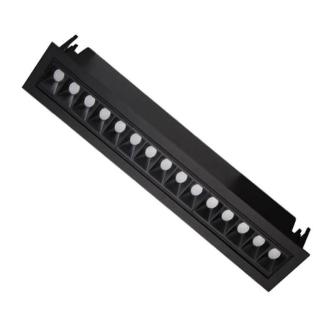

## Star-A

Lavov Downlights from the family Star-A ,power 30 W and CRI 90 with an optic Wall Washer made in Die Cast Aluminum finished in Black with a real lumen output of 2250lm and an efficiency of 75lm/W. ON/OFF driver.

Scheme

| Product                     |                |
|-----------------------------|----------------|
| Real power (W)              | 30             |
| Real luminous flux (Lm)     | 2250           |
| Luminous efficiency (Lm/W)  | 75             |
| Beam angle (º)              | Wall Washer    |
| Life time (h)               | 50000 h L80B10 |
| IP                          | 20             |
| Electrical class insulation | Clas II        |
| Colour                      | Black          |
| U. G. R                     | <19            |
| Control gear included       | Yes            |
| Control gear                | ON/OFF         |
| Flicker Free                | Yes            |
| Light source                | LED            |
| Type of LED                 | СОВ            |
| Colour temperature (K)      | 4000           |
| Colour consistency (SDCM)   | SDCM<3         |
| CRI                         | 90             |
|                             |                |