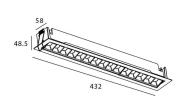

## Scheme

| Product                     |                |
|-----------------------------|----------------|
| Real power (W)              | 30             |
| Real luminous flux (Lm)     | 2250           |
| Luminous efficiency (Lm/W)  | 75             |
| Beam angle (º)              | Wall Washer    |
| Life time (h)               | 50000 h L80B10 |
| IP                          | 20             |
| Electrical class insulation | Clas II        |
| Colour                      | Black          |
| U. G. R                     | <19            |
| Control gear included       | Yes            |
| Control gear                | DALI           |
| Flicker Free                | Yes            |
| Light source                | LED            |
| Type of LED                 | СОВ            |
| Colour temperature (K)      | 4000           |
| Colour consistency (SDCM)   | SDCM<3         |
| CRI                         | 90             |