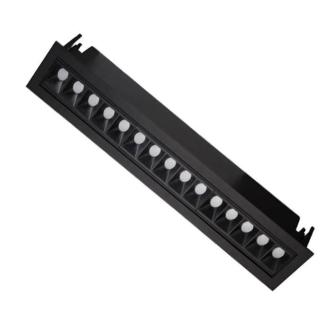

## Star-A

Lavov Downlights from the family Star-A ,power 30 W and CRI 90 with an optic Wall Washer made in Die Cast Aluminum finished in Black with a real lumen output of 2250lm and an efficiency of 75lm/W. DALI driver.

| Item code    | 86.D031.5443.02            |
|--------------|----------------------------|
| Product type | Indoor                     |
| Category     | Downlights                 |
| Family       | STAR                       |
| Subfamily    | Star-A                     |
| Pictograms   |                            |
| Pictograms   | 220 v CRI C C Driver INCL. |