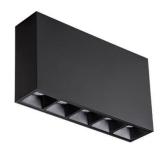

## STAR-S

Lavov surface downlight from the family STAR-S with a power of 10W and an optics of 15 degrees made in Die Cast Aluminum and Micro reflectors PC and louvers ABSwith a real lumen output of 540lm and an efficiency of 54lm/W, ON-OFF driver.