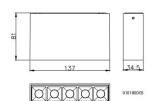

## Scheme

| Product                    |               |
|----------------------------|---------------|
| Real power (W)             | 10            |
| Real luminous flux (Lm)    | 540           |
| Luminous efficiency (Lm/W) | 54            |
| Beam angle (º)             | 15            |
| Life time (h)              | 50000h L80B10 |
| IP                         | 20            |
| Colour                     | White         |
| U. G. R                    | <19           |
| Control gear included      | Yes           |
| Control gear               | ON-OFF        |
| Colour temperature (K)     | 3000          |
| Colour consistency (SDCM)  | SDCM<3        |
| CRI                        | 90            |