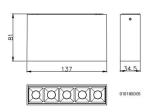

## Scheme

| Product                                |                |
|----------------------------------------|----------------|
| Real power (W)                         | 10             |
| Real luminous flux (Lm)                | 540            |
| Luminous efficiency (Lm/W)             | 54             |
| Beam angle (º)                         | 15             |
| Life time (h)                          | 50000h L80B10  |
| IP                                     | 20             |
| Colour                                 | Black          |
| U. G. R                                | <19            |
|                                        |                |
| Control gear included                  | Yes            |
| Control gear included<br>Control gear  | Yes<br>ON-OFF  |
|                                        |                |
| Control gear                           | ON-OFF         |
| Control gear<br>Colour temperature (K) | ON-OFF<br>3000 |