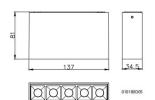

## Scheme

| Product                    |               |
|----------------------------|---------------|
| Real power (W)             | 10            |
| Real luminous flux (Lm)    | 540           |
| Luminous efficiency (Lm/W) | 54            |
| Beam angle (º)             | 15            |
| Life time (h)              | 50000h L80B10 |
| IP                         | 20            |
| Colour                     | White         |
| U. G. R                    | <19           |
| Control gear included      | Yes           |
| Control gear               | ON-OFF        |
| Colour temperature (K)     | 4000          |
| Colour consistency (SDCM)  | SDCM<3        |
| CRI                        | 90            |