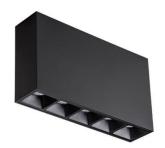

## STAR-S

Item code 86.D032.1411.01

Lavov surface downlight from the family STAR-S with a power of 10W and an optics of 15 made in Die Cast Aluminum and Micro reflectors PC and louvers ABSwith a real lumen output of 540lm and an efficiency of 54lm/W, ON-OFF driver.