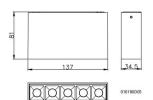

## Scheme

| Product                    |               |
|----------------------------|---------------|
| Real power (W)             | 10            |
| Real luminous flux (Lm)    | 540           |
| Luminous efficiency (Lm/W) | 54            |
| Beam angle (º)             | 15            |
| Life time (h)              | 50000h L80B10 |
| IP                         | 20            |
| Colour                     | Black         |
| U. G. R                    | <19           |
| Control gear included      | Yes           |
| Control gear               | ON-OFF        |
| Colour temperature (K)     | 4000          |
| Colour consistency (SDCM)  | SDCM<3        |
| CRI                        | 90            |