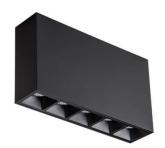

## STAR-S

Lavov surface downlight from the family STAR-S with a power of 10W and an optics of 15 made in Die Cast Aluminum and Micro reflectors PC and louvers ABSwith a real lumen output of 540lm and an efficiency of 54lm/W, ON-OFF driver.