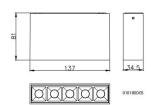

## STAR-S

Lavov surface downlight from the family STAR-S with a power of 10W and an optics of 30 made in Die Cast Aluminum and Micro reflectors PC and louvers ABSwith a real lumen output of 540lm and an efficiency of 54lm/W, ON-OFF driver.

| Item code    | 86.D032.1421.01               |
|--------------|-------------------------------|
| Product type | Indoor                        |
| Category     | Surface Downlights            |
| Family       | STAR-S                        |
| Pictograms   | 220 V S50° CRI 90             |
|              | On IP 50000h<br>Off 20 L80B10 |

## Scheme



## **Photometry**



| Product                    |               |
|----------------------------|---------------|
| Real power (W)             | 10            |
| Real luminous flux (Lm)    | 540           |
| Luminous efficiency (Lm/W) | 54            |
| Beam angle (º)             | 30            |
| Life time (h)              | 50000h L80B10 |
| IP                         | 20            |
| Colour                     | White         |
| U. G. R                    | <19           |
| Control gear included      | Yes           |
| Control gear               | ON-OFF        |
| Colour temperature (K)     | 4000          |
| Colour consistency (SDCM)  | SDCM<3        |
| CRI                        | 90            |