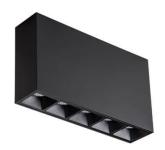

## STAR-S

Lavov surface downlight from the family STAR-S with a power of 10W and an optics of 30 made in Die Cast Aluminum and Micro reflectors PC and louvers ABSwith a real lumen output of 540lm and an efficiency of 54lm/W, ON-OFF driver.

| Item code    | 86.D032.1421.01               |
|--------------|-------------------------------|
| Product type | Indoor                        |
| Category     | Surface Downlights            |
| Family       | STAR-S                        |
| Pictograms   | 220 V S50° CRI 90             |
|              | On IP 50000h<br>Off 20 L80B10 |