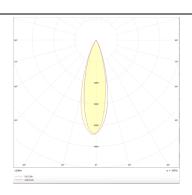

## **Photometry**

| Product                    |               |
|----------------------------|---------------|
| Real power (W)             | 10            |
| Real luminous flux (Lm)    | 540           |
| Luminous efficiency (Lm/W) | 54            |
| Beam angle (º)             | 30            |
| Life time (h)              | 50000h L80B10 |
| IP                         | 20            |
| Colour                     | White         |
| U. G. R                    | <19           |
| Control gear included      | Yes           |
| Control gear               | ON-OFF        |
| Colour temperature (K)     | 4000          |
| Colour consistency (SDCM)  | SDCM<3        |
| CRI                        | 90            |