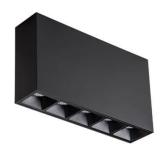

## STAR-S

Lavov surface downlight from the family STAR-S with a power of 10W and an optics of 45 made in Die Cast Aluminum and Micro reflectors PC and louvers ABSwith a real lumen output of 540lm and an efficiency of 54lm/W, ON-OFF driver.