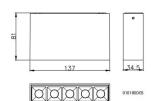

## STAR-S

Lavov surface downlight from the family STAR-S with a power of 10W and an optics of 45 made in Die Cast Aluminum and Micro reflectors PC and louvers ABSwith a real lumen output of 540lm and an efficiency of 54lm/W, ON-OFF driver.

| Item code    | 86.D032.1431.02           |
|--------------|---------------------------|
| Product type | Indoor                    |
| Category     | Surface Downlights        |
| Family       | STAR-S                    |
| Pictograms   | 220 V S50° CRI 90 CE      |
|              | On    P   50000h   180B10 |

## Scheme



## **Photometry**



| Product                    |               |
|----------------------------|---------------|
| Real power (W)             | 10            |
| Real luminous flux (Lm)    | 540           |
| Luminous efficiency (Lm/W) | 54            |
| Beam angle (º)             | 45            |
| Life time (h)              | 50000h L80B10 |
| IP                         | 20            |
| Colour                     | Black         |
| U. G. R                    | <19           |
| Control gear included      | Yes           |
| Control gear               | ON-OFF        |
| Colour temperature (K)     | 4000          |
| Colour consistency (SDCM)  | SDCM<3        |
| CRI                        | 90            |