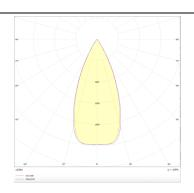

## **Photometry**

| Product                    |               |
|----------------------------|---------------|
| Real power (W)             | 10            |
| Real luminous flux (Lm)    | 540           |
| Luminous efficiency (Lm/W) | 54            |
| Beam angle (º)             | 45            |
| Life time (h)              | 50000h L80B10 |
| IP                         | 20            |
| Colour                     | Black         |
| U. G. R                    | <19           |
| Control gear included      | Yes           |
| Control gear               | ON-OFF        |
| Colour temperature (K)     | 4000          |
| Colour consistency (SDCM)  | SDCM<3        |
| CRI                        | 90            |