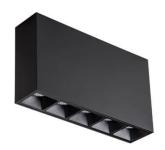

## STAR-S

Lavov surface downlight from the family STAR-S with a power of 10W and an optics of Wall Washer made in Die Cast Aluminum and Micro reflectors PC and louvers ABSwith a real lumen output of 540lm and an efficiency of 54lm/W, ON-OFF driver.

| Item code    | 86.D032.1441.02           |
|--------------|---------------------------|
| Product type | Indoor                    |
| Category     | Surface Downlights        |
| Family       | STAR-S                    |
| Pictograms   | 220 V S50° CRI 90 CE      |
|              | On   IP   50000h   CB0B10 |