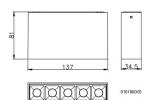

## Scheme

| Product                    |               |
|----------------------------|---------------|
| Real power (W)             | 10            |
| Real luminous flux (Lm)    | 540           |
| Luminous efficiency (Lm/W) | 54            |
| Beam angle (º)             | Wall Washer   |
| Life time (h)              | 50000h L80B10 |
| IP                         | 20            |
| Colour                     | Black         |
| U. G. R                    | <19           |
| Control gear included      | Yes           |
| Control gear               | ON-OFF        |
| Colour temperature (K)     | 4000          |
| Colour consistency (SDCM)  | SDCM<3        |
| CRI                        | 90            |