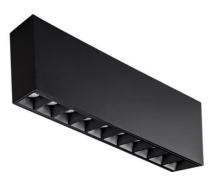

## STAR-S

Lavov surface downlight from the family STAR-S with a power of 20W and an optics of 30 degrees made in Die Cast Aluminum and Micro reflectors PC and louvers ABSwith a real lumen output of 1220Im and an efficiency of 61Im/W, ON-OFF driver.