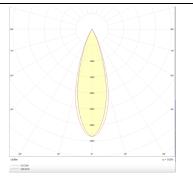

## Photometry

| Product                    |               |
|----------------------------|---------------|
| Real power (W)             | 20            |
| Real luminous flux (Lm)    | 1220          |
| Luminous efficiency (Lm/W) | 61            |
| Beam angle (º)             | 30            |
| Life time (h)              | 50000h L80B10 |
| IP                         | 20            |
| Colour                     | White         |
| U. G. R                    | <19           |
| Control gear included      | Yes           |
| Control gear               | ON-OFF        |
| Colour temperature (K)     | 3000          |
| Colour consistency (SDCM)  | SDCM<3        |
| CRI                        | 90            |
|                            |               |