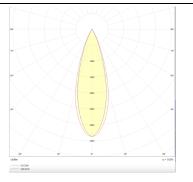

## Photometry

| Product                    |               |
|----------------------------|---------------|
| Real power (W)             | 20            |
| Real luminous flux (Lm)    | 1220          |
| Luminous efficiency (Lm/W) | 61            |
| Beam angle (º)             | 30            |
| Life time (h)              | 50000h L80B10 |
| IP                         | 20            |
| Colour                     | Black         |
| U. G. R                    | <19           |
| Control gear included      | Yes           |
| Control gear               | ON-OFF        |
| Colour temperature (K)     | 3000          |
| Colour consistency (SDCM)  | SDCM<3        |
| CRI                        | 90            |
|                            |               |