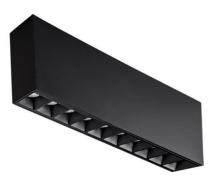

## STAR-S

Lavov surface downlight from the family STAR-S with a power of 20W and an optics of 30 degrees made in Die Cast Aluminum and Micro reflectors PC and louvers ABSwith a real lumen output of 1220Im and an efficiency of 61Im/W, ON-OFF driver.

| ltem code    | 86.D032.2321.02                     |
|--------------|-------------------------------------|
| Product type | Indoor                              |
| Category     | Surface Downlights                  |
| Family       | STAR-S                              |
| Pictograms   | □ 220<br>240 v >  CRI<br>850° 90 C€ |
|              | On IP 50000h<br>Off 20 L80B10       |