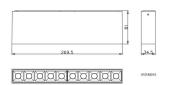

## Scheme

| Product                    |               |
|----------------------------|---------------|
| Real power (W)             | 20            |
| Real luminous flux (Lm)    | 1220          |
| Luminous efficiency (Lm/W) | 61            |
| Beam angle (º)             | Wall Washer   |
| Life time (h)              | 50000h L80B10 |
| IP                         | 20            |
| Colour                     | White         |
| U. G. R                    | <19           |
| Control gear included      | Yes           |
| Control gear               | ON-OFF        |
| Colour temperature (K)     | 3000          |
| Colour consistency (SDCM)  | SDCM<3        |
| CRI                        | 90            |