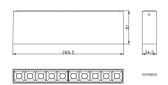

## Scheme

| Product                    |               |
|----------------------------|---------------|
| Real power (W)             | 20            |
| Real luminous flux (Lm)    | 1220          |
| Luminous efficiency (Lm/W) | 61            |
| Beam angle (º)             | 15            |
| Life time (h)              | 50000h L80B10 |
| IP                         | 20            |
| Colour                     | Black         |
| U. G. R                    | <19           |
| Control gear included      | Yes           |
| Control gear               | ON-OFF        |
| Colour temperature (K)     | 4000          |
| Colour consistency (SDCM)  | SDCM<3        |
| CRI                        | 90            |