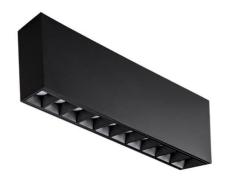

## STAR-S

Lavov surface downlight from the family STAR-S with a power of 20W and an optics of 15 degrees made in Die Cast Aluminum and Micro reflectors PC and louvers ABSwith a real lumen output of 1220Im and an efficiency of 61Im/W, ON-OFF driver.

## Scheme

| Product                    |               |
|----------------------------|---------------|
| Real power (W)             | 20            |
| Real luminous flux (Lm)    | 1220          |
| Luminous efficiency (Lm/W) | 61            |
| Beam angle (º)             | 15            |
| Life time (h)              | 50000h L80B10 |
| IP                         | 20            |
| Colour                     | Black         |
| U. G. R                    | <19           |
| Control gear included      | Yes           |
| Control gear               | ON-OFF        |
| Colour temperature (K)     | 4000          |
| Colour consistency (SDCM)  | SDCM<3        |
| CRI                        | 90            |