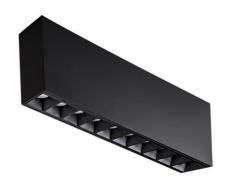

## STAR-S

Lavov surface downlight from the family STAR-S with a power of 20W and an optics of 30 degrees made in Die Cast Aluminum and Micro reflectors PC and louvers ABSwith a real lumen output of 1220Im and an efficiency of 61Im/W, ON-OFF driver.

| Item code    | 86.D032.2421.01               |
|--------------|-------------------------------|
| Product type | Indoor                        |
| Category     | Surface Downlights            |
| Family       | STAR-S                        |
| Pictograms   | 220 V S50° CRI 90 CE          |
|              | On IP 50000h<br>Off 20 L80B10 |

| Product                    |               |
|----------------------------|---------------|
| Real power (W)             | 20            |
| Real luminous flux (Lm)    | 1220          |
| Luminous efficiency (Lm/W) | 61            |
| Beam angle (º)             | 30            |
| Life time (h)              | 50000h L80B10 |
| IP                         | 20            |
| Colour                     | White         |
| U. G. R                    | <19           |
| Control gear included      | Yes           |
| Control gear               | ON-OFF        |
| Colour temperature (K)     | 4000          |
| Colour consistency (SDCM)  | SDCM<3        |
| CRI                        | 90            |