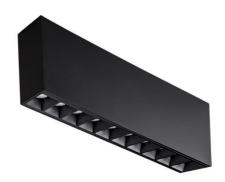

## STAR-S

Lavov surface downlight from the family STAR-S with a power of 20W and an optics of 45 degrees made in Die Cast Aluminum and Micro reflectors PC and louvers ABSwith a real lumen output of 1220Im and an efficiency of 61Im/W, ON-OFF driver.

| Item code    | 86.D032.2431.01 Indoor Surface Downlights STAR-S |  |  |
|--------------|--------------------------------------------------|--|--|
| Product type |                                                  |  |  |
| Category     |                                                  |  |  |
| Family       |                                                  |  |  |
| Pictograms   | 220 v                                            |  |  |
|              | On IP 50000h L80B10                              |  |  |

| Product                    |               |
|----------------------------|---------------|
| Real power (W)             | 20            |
| Real luminous flux (Lm)    | 1220          |
| Luminous efficiency (Lm/W) | 61            |
| Beam angle (º)             | 45            |
| Life time (h)              | 50000h L80B10 |
| IP                         | 20            |
| Colour                     | White         |
| U. G. R                    | <19           |
| Control gear included      | Yes           |
| Control gear               | ON-OFF        |
| Colour temperature (K)     | 4000          |
| Colour consistency (SDCM)  | SDCM<3        |
| CRI                        | 90            |