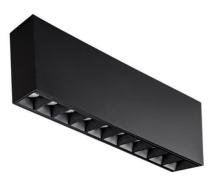

## STAR-S

Lavov surface downlight from the family STAR-S with a power of 20W and an optics of Wall Washer made in Die Cast Aluminum and Micro reflectors PC and louvers ABSwith a real lumen output of 1220Im and an efficiency of 61Im/W, ON-OFF driver.