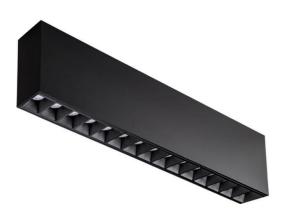

## STAR-S

Lavov surface downlight from the family STAR-S with a power of 30W and an optics of 15 degrees made in Die Cast Aluminum and Micro reflectors PC and louvers ABSwith a real lumen output of 2250lm and an efficiency of 75lm/W, ON-OFF driver.