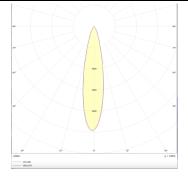

## Photometry

| Product                    |               |
|----------------------------|---------------|
| Real power (W)             | 30            |
| Real luminous flux (Lm)    | 2250          |
| Luminous efficiency (Lm/W) | 75            |
| Beam angle (º)             | 15            |
| Life time (h)              | 50000h L80B10 |
| IP                         | 20            |
| Colour                     | White         |
| U. G. R                    | <19           |
| Control gear included      | Yes           |
| Control gear               | ON-OFF        |
| Colour temperature (K)     | 3000          |
| Colour consistency (SDCM)  | SDCM<3        |
| CRI                        | 90            |
|                            |               |