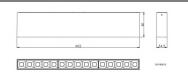

## STAR-S

Lavov surface downlight from the family STAR-S with a power of 30W and an optics of 15 degrees made in Die Cast Aluminum and Micro reflectors PC and louvers ABSwith a real lumen output of 2250Im and an efficiency of 75Im/W, ON-OFF driver.

| ltem code    | 86.D032.3311.02                       |
|--------------|---------------------------------------|
| Product type | Indoor                                |
| Category     | Surface Downlights                    |
| Family       | STAR-S                                |
| Pictograms   | □ 220 V<br>240 V<br>250° CRI<br>90 C€ |
|              | On IP 50000h<br>Off 20 L80B10         |

## Scheme



## Photometry



| Product                    |               |
|----------------------------|---------------|
| Real power (W)             | 30            |
| Real luminous flux (Lm)    | 2250          |
| Luminous efficiency (Lm/W) | 75            |
| Beam angle (º)             | 15            |
| Life time (h)              | 50000h L80B10 |
| IP                         | 20            |
| Colour                     | Black         |
| U. G. R                    | <19           |
| Control gear included      | Yes           |
| Control gear               | ON-OFF        |
| Colour temperature (K)     | 3000          |
| Colour consistency (SDCM)  | SDCM<3        |
| CRI                        | 90            |