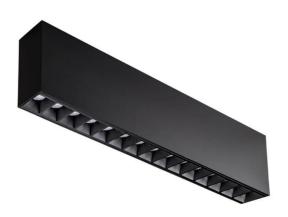

## STAR-S

Lavov surface downlight from the family STAR-S with a power of 30W and an optics of 15 degrees made in Die Cast Aluminum and Micro reflectors PC and louvers ABSwith a real lumen output of 2250Im and an efficiency of 75Im/W, ON-OFF driver.