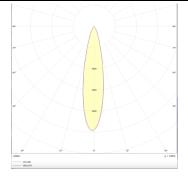

## Photometry

| Product                    |               |
|----------------------------|---------------|
| Real power (W)             | 30            |
| Real luminous flux (Lm)    | 2250          |
| Luminous efficiency (Lm/W) | 75            |
| Beam angle (º)             | 15            |
| Life time (h)              | 50000h L80B10 |
| IP                         | 20            |
| Colour                     | Black         |
| U. G. R                    | <19           |
| Control gear included      | Yes           |
| Control gear               | ON-OFF        |
| Colour temperature (K)     | 3000          |
| Colour consistency (SDCM)  | SDCM<3        |
| CRI                        | 90            |