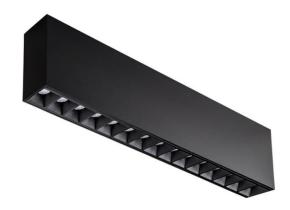

## STAR-S

Lavov surface downlight from the family STAR-S with a power of 30W and an optics of 15 degrees made in Die Cast Aluminum and Micro reflectors PC and louvers ABSwith a real lumen output of 2250lm and an efficiency of 75lm/W, ON-OFF driver.